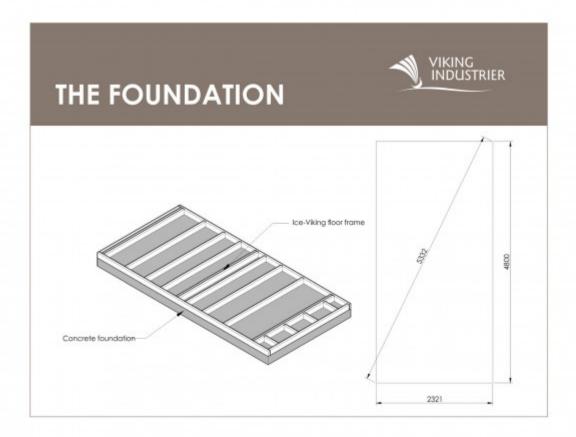

### **FOUNDATION**

It is very important to have a proper base for your Barrel. Therefore, we recommend following our sketches and consulting a qualified local builder or engineer. Making sure that the base for your product fits the location is of utmost importance.

Due to an improper base, the structure may crack. If the product is unevenly seated, the geometric shape of the building may change, which can result in the door/windows twisting, and/or gaps. In the worst-case scenario, the product may even collapse.

- Before building the base, make sure you take into account the landscape and the ground conditions on which the product will stand.
- The base under the product must be prepared specifically for the product.
- The base must be homogeneous, tight and level.
- Make sure that the properties of the base do not change over time. We recommend making the base out of concrete and water-proofing it before installation.

If you do not follow recommendations for building the base, the product will lose its warranty!