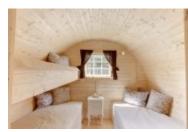

### **PRODUCT DESCRIPTION**

| Sleeping barrel lce-Viking is irreplaceable product for your camping place. The sleeping barrel has one opening window in the back wall and a lockable door with a Hexagon window. A roof is covered with bitumen or wooden shingles, whichever is preferred. This sleeping barrel has two rooms which you can tur into any space you need. We have a few examples how you can model interior space by your needs. |
|--------------------------------------------------------------------------------------------------------------------------------------------------------------------------------------------------------------------------------------------------------------------------------------------------------------------------------------------------------------------------------------------------------------------|
|                                                                                                                                                                                                                                                                                                                                                                                                                    |
|                                                                                                                                                                                                                                                                                                                                                                                                                    |
|                                                                                                                                                                                                                                                                                                                                                                                                                    |
|                                                                                                                                                                                                                                                                                                                                                                                                                    |
|                                                                                                                                                                                                                                                                                                                                                                                                                    |
|                                                                                                                                                                                                                                                                                                                                                                                                                    |
|                                                                                                                                                                                                                                                                                                                                                                                                                    |
|                                                                                                                                                                                                                                                                                                                                                                                                                    |
|                                                                                                                                                                                                                                                                                                                                                                                                                    |
|                                                                                                                                                                                                                                                                                                                                                                                                                    |
|                                                                                                                                                                                                                                                                                                                                                                                                                    |
|                                                                                                                                                                                                                                                                                                                                                                                                                    |
|                                                                                                                                                                                                                                                                                                                                                                                                                    |
|                                                                                                                                                                                                                                                                                                                                                                                                                    |
|                                                                                                                                                                                                                                                                                                                                                                                                                    |
|                                                                                                                                                                                                                                                                                                                                                                                                                    |
|                                                                                                                                                                                                                                                                                                                                                                                                                    |

### **STANDARD SET**

| Barrel made from spruce;                                   |
|------------------------------------------------------------|
| Roof covered with bitumen shingles of your selected color; |
| 5 Stainless steel tightening bands;                        |
| One opening window in the back wall;                       |
| Doors with a lock and a window;                            |
| Two rooms inside: a sleeping room and a sitting room;      |
| Available to make sleeping space at sitting room;          |
| Sleeping room with a sleeping space: 2 x 2.3 m;            |
| 2 small benches at the entrance                            |