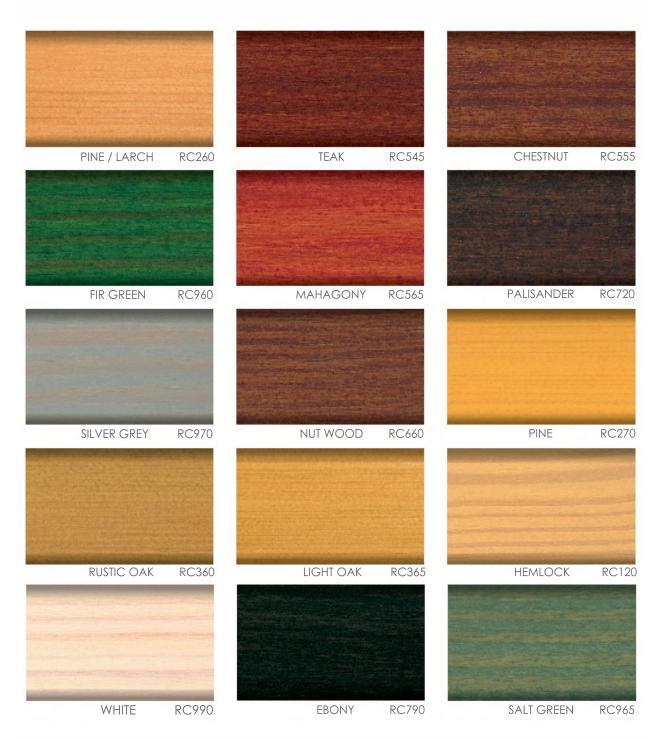

### **EXTERIOR WOOD STAIN COLORS**

Water-based, quick drying premium total protection for wood outside. Thin layer varnish – 3 in 1: impregnation, primer, and varnish!

**PLEASE NOTE:** The colors shown in the catalogue and website may not 100% match the color you will receive. The color of the wood material affects the final color.