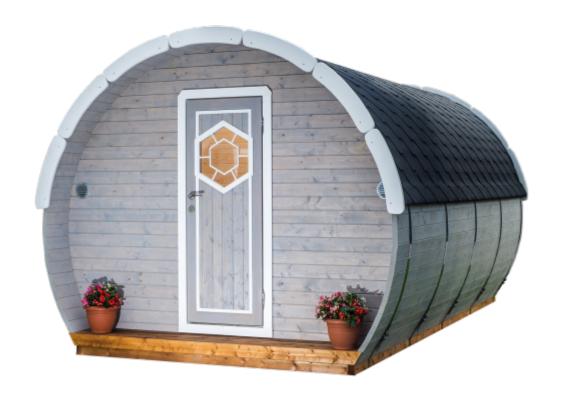

# BARREL ICE VIKING 3 X 4.8

### **PRODUCT DESCRIPTION**

| Sleeping barrel lce-Viking is irreplaceable product for your camping place. The sleeping barrel has one opening window in the back wall and a lockable door with a Hexagon window. A roof is covered with bitumen or wooden shingles, whichever is preferred. This sleeping barrel has two rooms which you can tur into any space you need. We have a few examples how you can model interior space by your needs. |
|--------------------------------------------------------------------------------------------------------------------------------------------------------------------------------------------------------------------------------------------------------------------------------------------------------------------------------------------------------------------------------------------------------------------|
|                                                                                                                                                                                                                                                                                                                                                                                                                    |
|                                                                                                                                                                                                                                                                                                                                                                                                                    |
|                                                                                                                                                                                                                                                                                                                                                                                                                    |
|                                                                                                                                                                                                                                                                                                                                                                                                                    |
|                                                                                                                                                                                                                                                                                                                                                                                                                    |
|                                                                                                                                                                                                                                                                                                                                                                                                                    |
|                                                                                                                                                                                                                                                                                                                                                                                                                    |
|                                                                                                                                                                                                                                                                                                                                                                                                                    |
|                                                                                                                                                                                                                                                                                                                                                                                                                    |
|                                                                                                                                                                                                                                                                                                                                                                                                                    |
|                                                                                                                                                                                                                                                                                                                                                                                                                    |
|                                                                                                                                                                                                                                                                                                                                                                                                                    |
|                                                                                                                                                                                                                                                                                                                                                                                                                    |
|                                                                                                                                                                                                                                                                                                                                                                                                                    |
|                                                                                                                                                                                                                                                                                                                                                                                                                    |
|                                                                                                                                                                                                                                                                                                                                                                                                                    |
|                                                                                                                                                                                                                                                                                                                                                                                                                    |

# **SPECIFICATION**

| People             | 4-8 persons        |
|--------------------|--------------------|
| Timber             | Spruce             |
| Shape              | Oval               |
| Room               | 2                  |
| Inside area        | 9.5 m <sup>2</sup> |
| Total height       | 2500 mm            |
| Floor thickness    | 28 mm              |
| Wall thickness     | 38 mm              |
| External dimension | 2952 x 4860 mm     |
| Door size          | 700 x 1725 mm      |
| Window size        | 830 x 755 mm       |
| Terrace            | 2322 x 450 mm      |