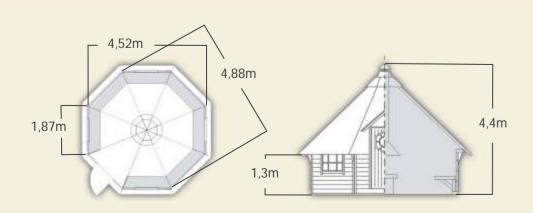

## SAUNAKOTA 9 m2

#### SAUNAKOTA 9 m2:

Corners:

Frame material: Roof material:

Roofing material:

Roofin felt (many color options) Glue frame door with double Door: glazed windows

Windows:

Content:

Saunakota 9A Saunakota 9B

Benches, floor elements A + wooden

18 mm pine panel

Double glazed windows

stove/oven and smoke collector

45 mm flat or semi round pine log profile