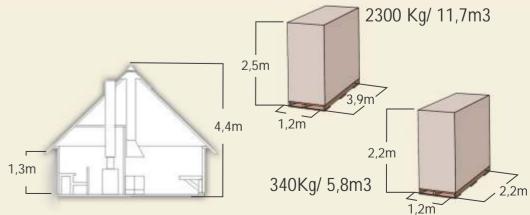

-wooden or electric heater & water boiler

-heater's stones-chimney

-8 double glazed windows

\*Photos may vary from original product. Arctic Finland House reserves all the rights for product changes due to the product development.