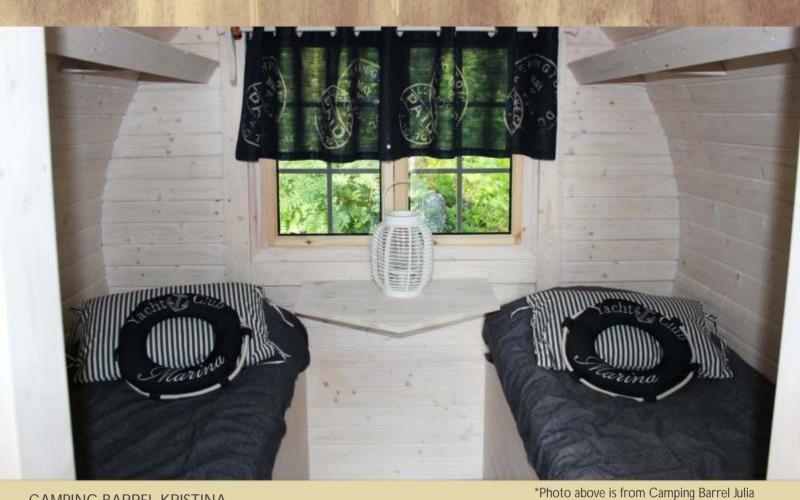

#### **CAMPING BARREL KRISTINA**

Frame material: 40 mm spruce Wall material: 28 mm spruce

Double roofing felt (black) Roof material:

Door: Door with double glazed window and lock

Capacity: 4 persons

1 openable double glazed window Windows:

Includes -benches

-3 sleeping places (1 double bed)

-terrace -2 rooms -3 mattresses