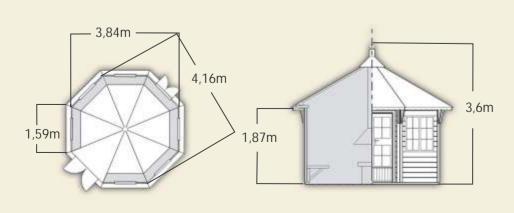

## GRILLKOTA Original All windows are openable! GRILLKOTA 6,5 & 9 m2 The Grillkota

Corners:

45 mm flat or semi round pine log profile Frame material:

Roof material: 18 mm pine panel

Roofin felt (many color options) Roofing material:

Glue frame door with double glazed windows Door: Windows: Three (3) double glazed openable windows

Grillkota A Benches and floor elements

Grillkota B A + grill, grill tables, fish tables and smoke collector