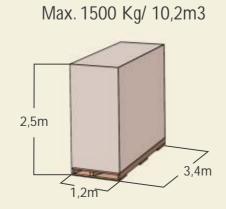

#### 1400 Kg/ 9,3m3

ROMA 13 m2

1580 Kg/ 10,8m3

MILANO 7 m2 PALERMO 17 m2

1780 Kg/ 11,9m3