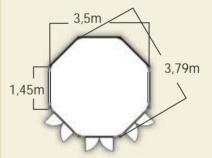

tables, fish tables and smoke collector Victoria B B + tea pot, frying pan, seat covers, curtains and pillows. Victoria C

#### PARIS 13 m2:

Corners:

45 mm double tongue round or flat pine log profile Frame material:

Roof material: 18mm pine panel

Roofing felt (many colors) 28 mm floor Roofing:

Floor:

Door:

Double door with double glazed window and lock Two (2) closed and two (2) openable double glazed windows. Windows:









## PAVILIONS



#### MILANO, CAPRI, ROMA, PALERMO:

Corners:

45 mm double tongue round or flat pine log profile Frame material:

Roof material:

18mm pine panel
Roofing felt (many colors)
28 mm floor Roofing:

Floor:

Door:

Double door with double glazed window and lock Two (2) closed and two (2) openable double glazed windows. Windows:

#### CAPRI 10 m2



## 3,53m 2,14m

#### 1400 Kg/ 9,3m3



ROMA 13 m2





1580 Kg/ 10,8m3



MILANO 7 m2 PALERMO 17 m2











1780 Kg/ 11,9m3



## BARREL SAUNA







#### BARREL SAUNA VALTER & ALEX (Horizontal):

Frame material: 40 mm spruce Wall material: 28 mm spruce

Roof material: Double roofing felt (black)

Door: Door with double glazed window and lock

Capacity: 4-6 persons

Windows: 2 double glazed windows (1 openable window)

Includes -benches

-wooden or electric heater & water boiler

-heater's stones-chimney

-2 double glazed windows

-terrace

-washing room (Only VALTER)

Valter and Alex are assembled in our factory so you do not need to stress!

#### BARREL SAUNA OSKAR (Vertical):

Frame material: 40 mm spruce Roof material: Roofing felt (black)

Door: Door with double glazed window and