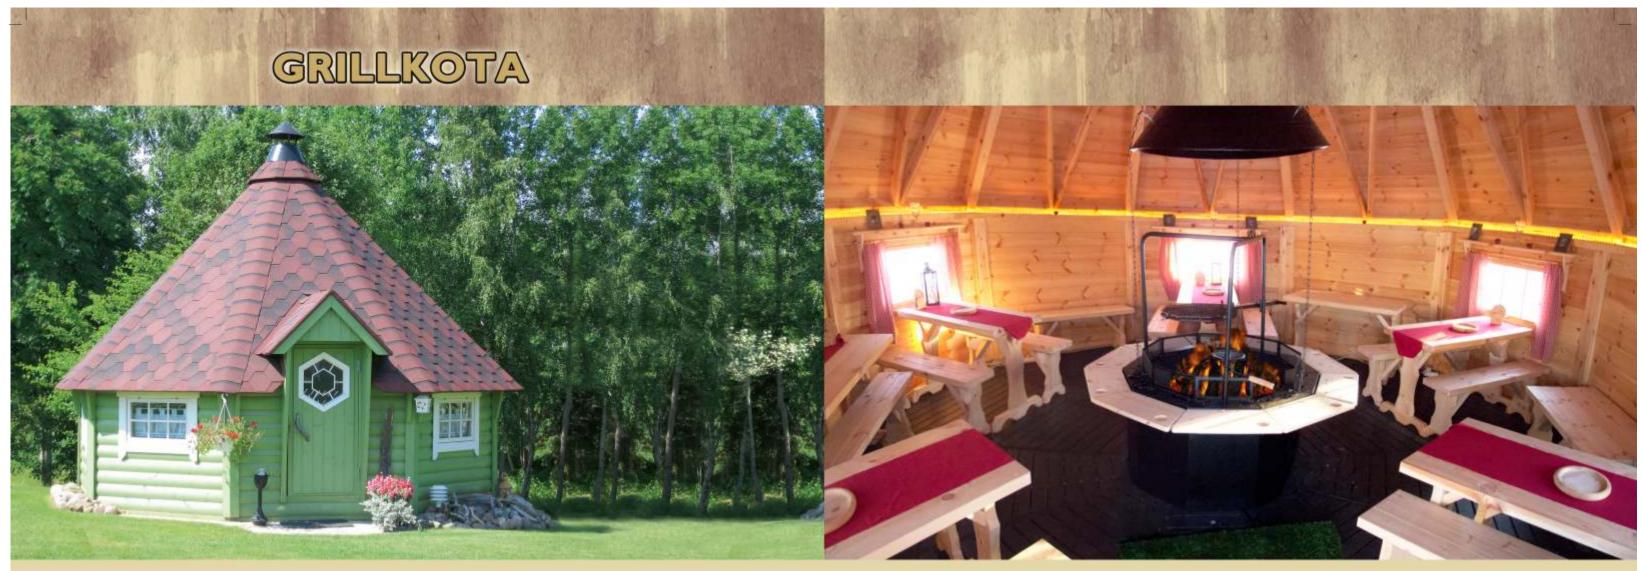

## GRILLKOTA Original All windows are openable! GRILLKOTA 6,5 & 9 m2 The Grillkota

Corners:

45 mm flat or semi round pine log profile Frame material:

Roof material: 18 mm pine panel

Roofin felt (many color options) Roofing material:

- An unique way to experience rural Lapland!

"Grillkota was designed for many differentpurposes. It offers you a place to prepare your food and spend time with mother nature. Thick 45 mm walls, double glazed windows and strong roof gives you the perfect shelter against cold, rain and wind.

Element based grillkota is fast and easy to assemble. We offer you different roof colors and wall profiles, so let us fulfil your dreams!"