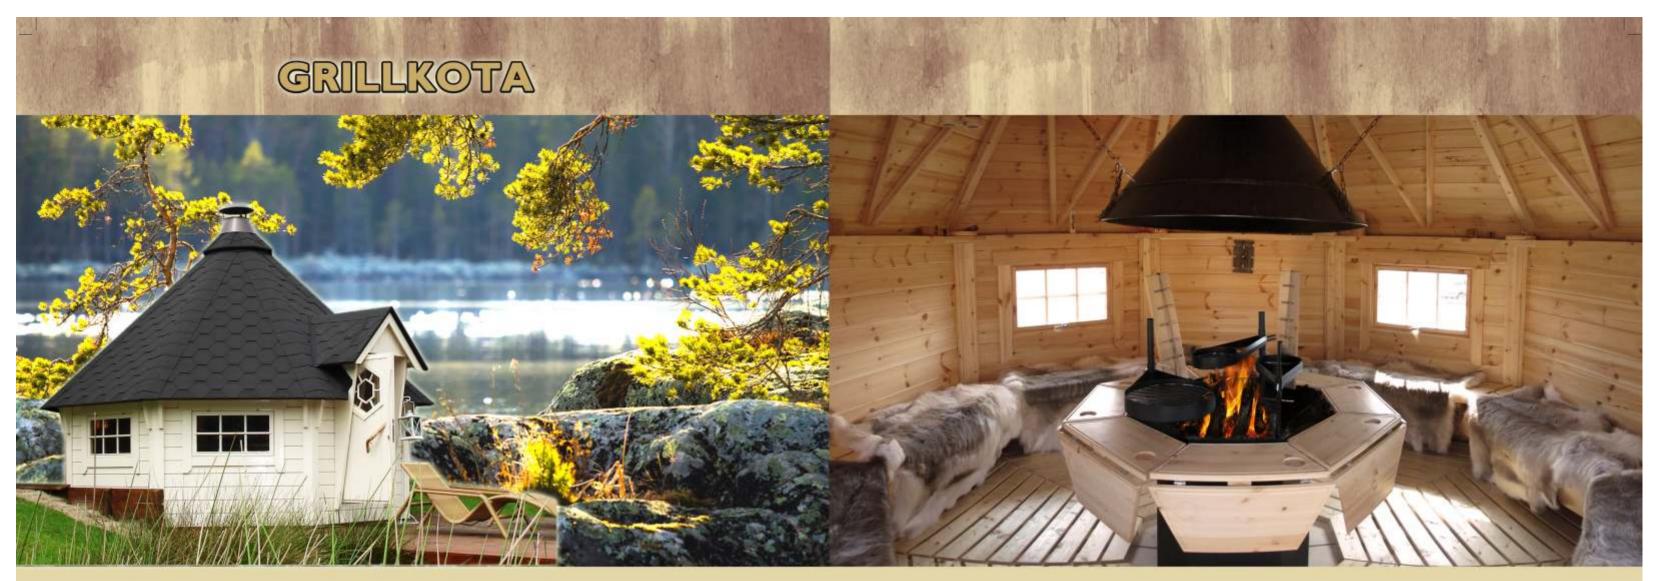

## GRILLKOTA Original All windows are openable! GRILLKOTA 6,5 & 9 m2 The Grillkota

Corners:

45 mm flat or semi round pine log profile Frame material:

Roof material: 18 mm pine panel

Roofin felt (many color options) Roofing material:

- An unique way to experience rural Lapland!

"Grillkota was designed for many differentpurposes. It offers you a place to prepare your food and spend time with mother nature. Thick 45 mm walls, double glazed windows and strong roof gives you the perfect shelter against cold, rain and wind.

Element based grillkota is fast and easy to assemble. We offer you different roof colors and wall profiles, so let us fulfil your dreams!"