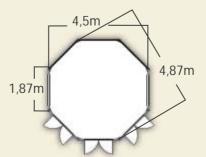

## SAUNAKOTA 9 m2

#### SAUNAKOTA 9 m2:

Corners:

Frame material: Roof material:

Roofing material:

Roofin felt (many color options) Glue frame door with double Door: glazed windows

Windows:

Content:

Saunakota 9A Saunakota 9B