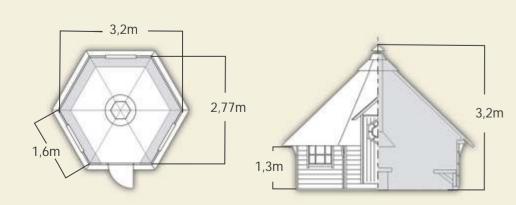

## GRILLKOTA Original All windows are openable! GRILLKOTA 6,5 & 9 m2 The Grillkota

Corners:

45 mm flat or semi round pine log profile Frame material:

Roof material: 18 mm pine panel

Roofin felt (many color options) Roofing material:

Glue frame door with double glazed windows Door: Windows: Three (3) double glazed openable windows

Grillkota A Benches and floor elements

Grillkota B A + grill, grill tables, fish tables and smoke collector

Grillkota C B + tea pot, frying pan, 5 reindeer skins and lapland's products.

Lapland's products Wooden tables and cutlery for 6 persons, 6 big and small "kuksa" Lapland wooden

cups, guestbook, "schnapps" binoculars, thermometer, copper kettle and stand, pan holder, wooden serviette stand, pair of grill gloves, clock in wood and