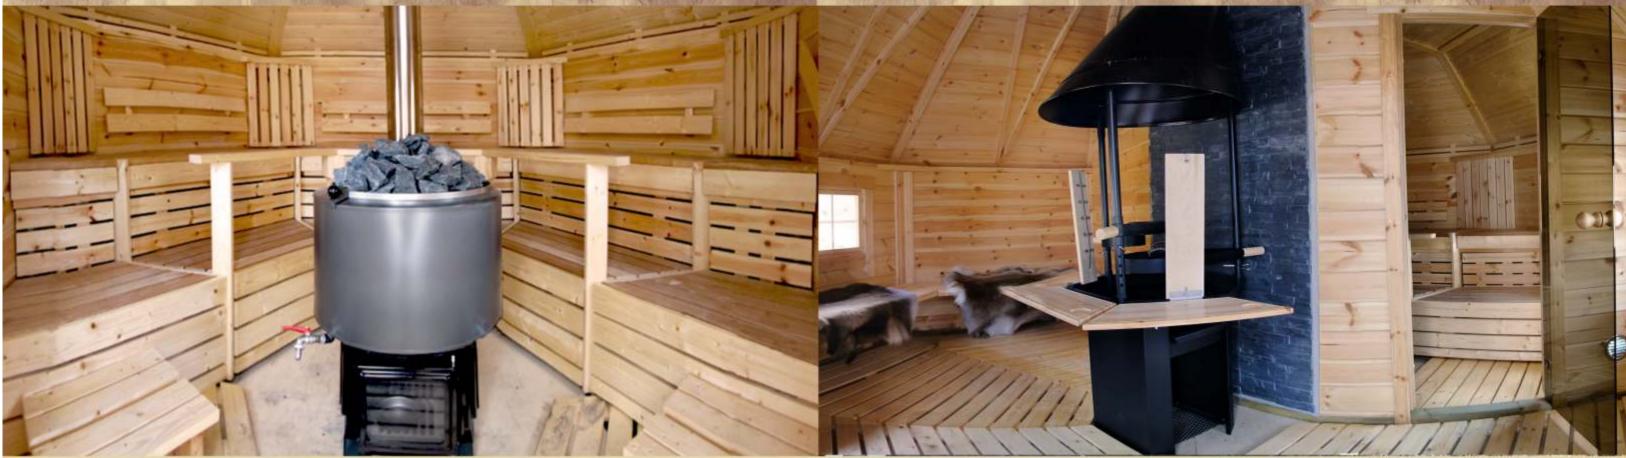

#### The Saunakota

- There is no better way to experience trditional Finnish sauna!

"Finland is know of Lapland and snow. Because of cold and rural areasFinns are also known of their incredible comfortable saunas.

Saunakota was designed so that you and your guests could enjoy the real sauna with proper wooden oven. It takes only 30-40 minutes and the sauna is ready. So prepare yourself for an unforgettable evening with you friends and family!"

Grill room for 10 persons and Sauna for 6 persons!