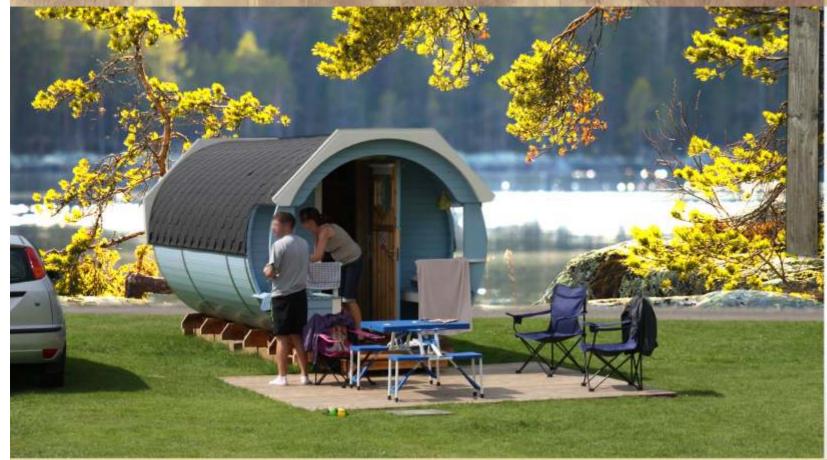

## CAMPING BARREL

#### CAMPING BARREL JULIA:

40 mm spruce Frame material: 28 mm spruce Wall material:

Double roofing felt (black) Roof material:

Door with double glazed window and lock Door:

Capacity: 2 persons

Windows: 1 openable double glazed window

Includes -benches

-2 sleeping places -terrace

-2 rooms

-2 mattresses

Julia and Kristina provide a unique way of camping!

#### **CAMPING BARREL KRISTINA**

Frame material: 40 mm spruce Wall material: 28 mm spruce

Double roofing felt (black) Roof material:

Door: Door with double glazed window and lock

Capacity: 4 persons

1 openable double glazed window Windows:

Includes -benches

-3 sleeping places (1 double bed)

-terrace -2 rooms -3 mattresses