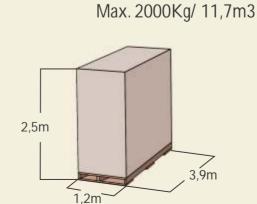

#### 1400 Kg/ 9,3m3

ROMA 13 m2

1580 Kg/ 10,8m3

MILANO 7 m2 PALERMO 17 m2

1780 Kg/ 11,9m3