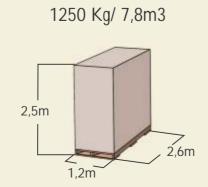

#### 1400 Kg/ 9,3m3

ROMA 13 m2

1580 Kg/ 10,8m3

MILANO 7 m2 PALERMO 17 m2

1780 Kg/ 11,9m3