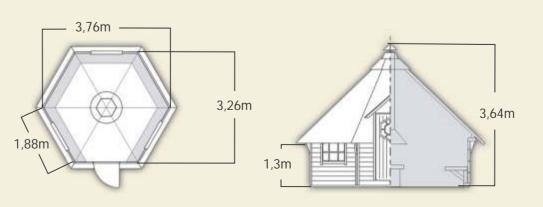

#### GRILLKOTA 12 m2:

Corners:

45 mm flat or semi round pine log profile Frame material:

Roof material: 18 mm pine panel

Roofin felt (many color options) Roofing material:

Glue frame door with double glazed windows Door: Four (4) double glazed openable windows Windows:

Grillkota A Benches and floor elements

Grillkota B A + grill, grill tables, fish tables and smoke collector

Grillkota C B + tea pot, frying pan, 7 reindeer skins and lapland's products.

Lapland's products Wooden tables and cutlery for 6 persons, 6 big and small "kuksa" Lapland wooden

cups, guestbook, "schnapps" binoculars, thermometer, copper kettle and stand,

pan holder, wooden serviette stand, pair of grill gloves, clock in wood.