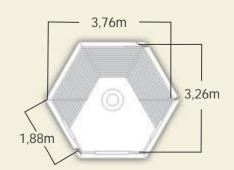

## SAUNAKOTA 9 m2

#### SAUNAKOTA 9 m2:

Corners:

Frame material: Roof material:

Roofing material:

Roofin felt (many color options) Glue frame door with double Door: glazed windows

Windows:

Content:

Saunakota 9A Saunakota 9B

Benches, floor elements A + wooden

18 mm pine panel

Double glazed windows

stove/oven and smoke collector

45 mm flat or semi round pine log profile