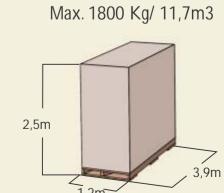

#### 1400 Kg/ 9,3m3

ROMA 13 m2

1580 Kg/ 10,8m3

MILANO 7 m2 PALERMO 17 m2

1780 Kg/ 11,9m3