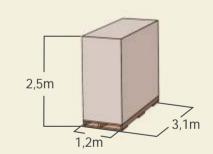

#### 1400 Kg/ 9,3m3

ROMA 13 m2

1580 Kg/ 10,8m3

MILANO 7 m2 PALERMO 17 m2

1780 Kg/ 11,9m3