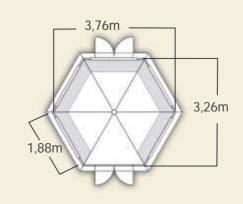

## SAUNAKOTA 9 m2

### SAUNAKOTA 17 m2 / 2

#### SAUNAKOTA 9 m2:

Corners:

Frame material: Roof material:

Roofing material:

Roofin felt (many color options) Glue frame door with double Door: glazed windows

Windows:

Content:

Saunakota 9A Saunakota 9B