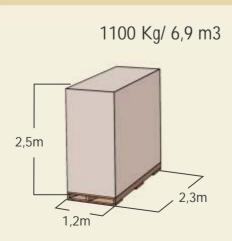

#### GRILLKOTA 25 m2:

\*Photo's tables and benches are not included in normal delivery and grill is Deluxe grill.

Corners:

Frame material: 45 mm flat or semi round pine log profile

Roof material: 18 mm pine panel