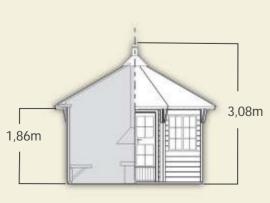

#### VICTORIA 12 m2:

Frame material:

Corners:

45 mm flat or semi round pine log profile

Roof material: 18 mm pine panel

Roofing material:

Roofin felt (many color options)
Glue frame door with double glazed windows Door:

Six (6) closed and one (1) openable double glazed window Windows:

Benches and floor elements Victoria A

A + grill, grill tables, fish tables and smoke collector Victoria B B + tea pot, frying pan, seat covers, curtains and pillows. Victoria C