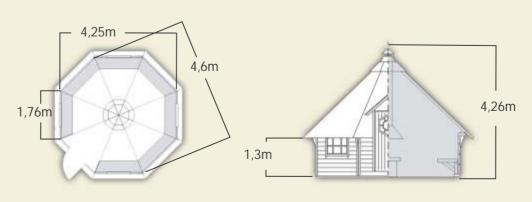

## SAUNAKOTA 9 m2

### SAUNAKOTA 17 m2 / 2

#### SAUNAKOTA 9 m2:

Corners:

Frame material: Roof material:

Roofing material:

Roofin felt (many color options) Glue frame door with double Door: glazed windows

Windows:

Content:

Saunakota 9A Saunakota 9B