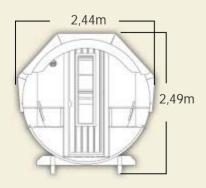

## CAMPING BARREL

#### CAMPING BARREL JULIA:

40 mm spruce Frame material: 28 mm spruce Wall material:

Double roofing felt (black) Roof material:

Door with double glazed window and lock Door:

Capacity: 2 persons

Windows: 1 openable double glazed window

Includes -benches

-2 sleeping places -terrace

-2 rooms

-2 mattresses

Julia and Kristina provide a unique way of camping!

#### **CAMPING BARREL KRISTINA**

Frame material: 40 mm spruce Wall material: 28 mm spruce

Double roofing felt (black) Roof material:

Door: Door with double glazed window and lock

Capacity: 4 persons

1 openable double glazed window Windows:

Includes -benches

-3 sleeping places (1 double bed)

-terrace -2 rooms -3 mattresses