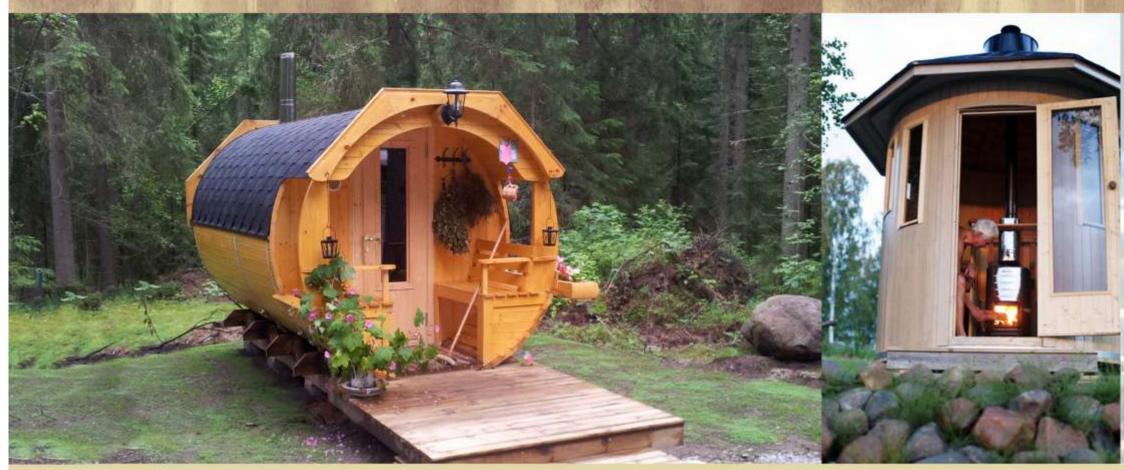

## CAMPING BARREL

#### CAMPING BARREL JULIA:

40 mm spruce Frame material: 28 mm spruce Wall material:

Double roofing felt (black) Roof material:

Door with double glazed window and lock Door:

Capacity: 2 persons

Windows: 1 openable double glazed window

Includes -benches

-2 sleeping places -terrace

-2 rooms

-2 mattresses

Julia and Kristina provide a unique way of camping!

#### **CAMPING BARREL KRISTINA**

Frame material: 40 mm spruce Wall material: 28 mm spruce

Double roofing felt (black) Roof material:

Door: Door with double glazed window and lock

Capacity: 4 persons

1 openable double glazed window Windows:

Includes -benches

-3 sleeping places (1 double bed)

-terrace -2 rooms -3 mattresses