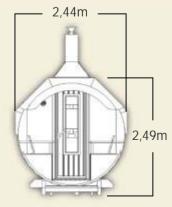

#### CAMPING BARREL JULIA:

40 mm spruce Frame material: 28 mm spruce Wall material:

Double roofing felt (black) Roof material:

Door with double glazed window and lock Door:

Capacity: 2 persons

Windows: 1 openable double glazed window

Includes -benches

-2 sleeping places -terrace

-2 rooms

-2 mattresses

Julia and Kristina provide a unique way of camping!