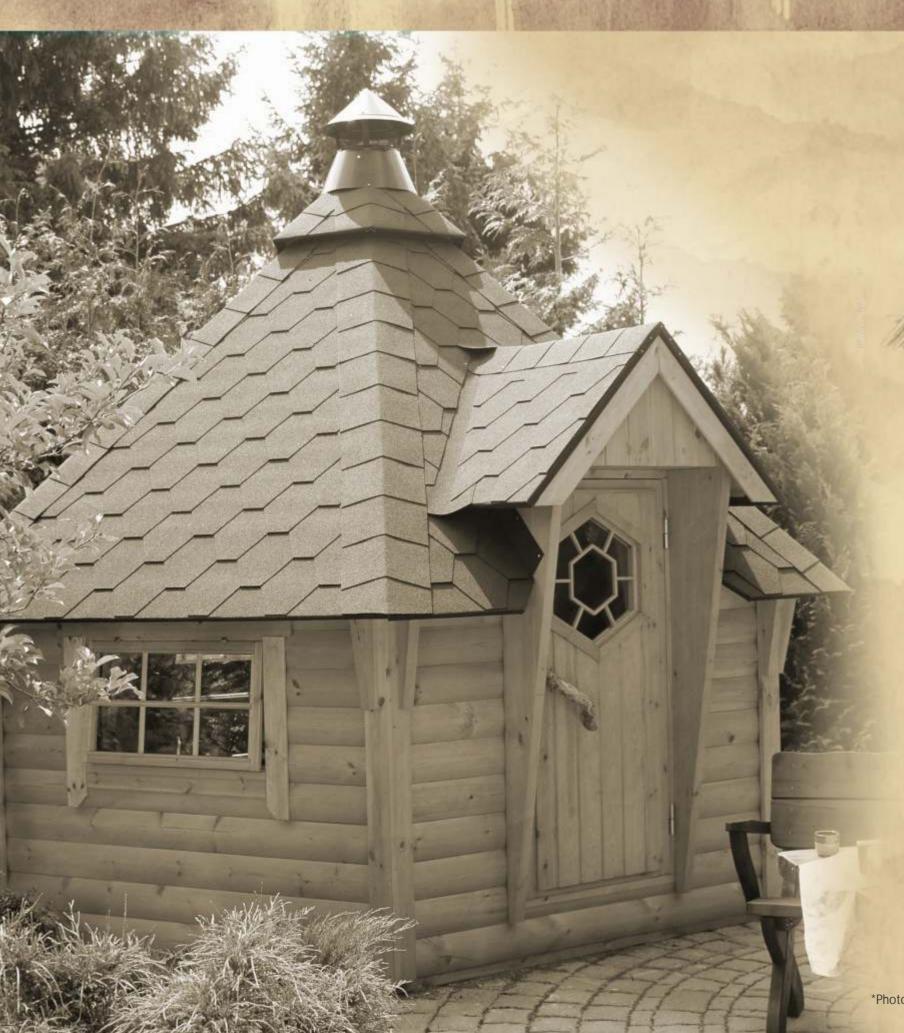

- An unique way to experience rural Lapland!

"Grillkota was designed for many differentpurposes. It offers you a place to prepare your food and spend time with mother nature. Thick 45 mm walls, double glazed windows and strong roof gives you the perfect shelter against cold, rain and wind.

Element based grillkota is fast and easy to assemble. We offer you different roof colors and wall profiles, so let us fulfil your dreams!"