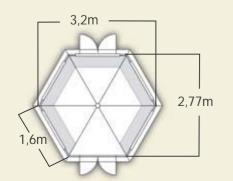

#### VICTORIA 12 m2:

Frame material:

Corners:

45 mm flat or semi round pine log profile

Roof material: 18 mm pine panel

Roofing material:

Roofin felt (many color options)
Glue frame door with double glazed windows Door:

Six (6) closed and one (1) openable double glazed window Windows:

Benches and floor elements Victoria A

A + grill, grill tables, fish tables and smoke collector Victoria B B + tea pot, frying pan, seat covers, curtains and pillows. Victoria C