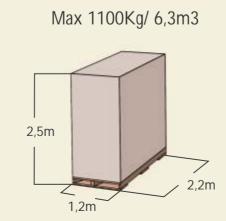

-wooden or electric heater & water boiler

-heater's stones-chimney

-8 double glazed windows

\*Photos may vary from original product. Arctic Finland House reserves all the rights for product changes due to the product development.