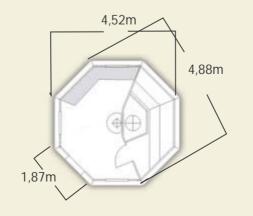

#### VICTORIA 12 m2:

Frame material:

Corners:

45 mm flat or semi round pine log profile

Roof material: 18 mm pine panel

Roofing material:

Roofin felt (many color options)
Glue frame door with double glazed windows Door:

Six (6) closed and one (1) openable double glazed window Windows:

Benches and floor elements Victoria A

A + grill, grill tables, fish tables and smoke collector Victoria B B + tea pot, frying pan, seat covers, curtains and pillows. Victoria C