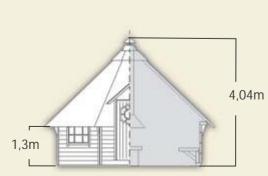

#### GRILLKOTA 25 m2:

\*Photo's tables and benches are not included in normal delivery and grill is Deluxe grill.

Corners:

Frame material: 45 mm flat or semi round pine log profile

Roof material: 18 mm pine panel

Roofing material:

Roofin felt (many color options)
Glue frame door with double glazed windows Door: Five (5) double glazed openable windows Windows:

Benches and floor elements Grillkota A

Grillkota B A + grill, grill tables, fish tables and smoke collector

B + tea pot, frying pan, 9 reindeer skins and lapland's products. Grillkota C

Lapland's products Wooden tables and cutlery for 6 persons, 6 big and small "kuksa" Lapland wooden

cups, guestbook, "schnapps" binoculars, thermometer, copper kettle and stand,