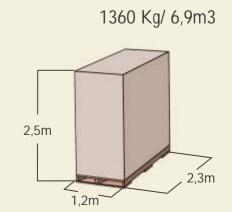

#### GRILLKOTA 17 m2:

Corners:

Frame material: 45 mm flat or semi round pine log profile

Roof material: 18 mm pine panel

Roofin felt (many color options) Roofing material:

Glue frame door with double glazed windows Door: Windows: Four (4) double glazed openable windows