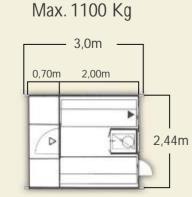

#### CAMPING BARREL JULIA:

40 mm spruce Frame material: 28 mm spruce Wall material:

Double roofing felt (black) Roof material:

Door with double glazed window and lock Door:

Capacity: 2 persons

Windows: 1 openable double glazed window

Includes -benches

-2 sleeping places -terrace

-2 rooms

-2 mattresses

Julia and Kristina provide a unique way of camping!

#### **CAMPING BARREL KRISTINA**

Frame material: 40 mm spruce Wall material: 28 mm spruce

Double roofing felt (black) Roof material:

Door: Door with double glazed window and lock

Capacity: 4 persons

1 openable double glazed window Windows:

Includes -benches

-3 sleeping places (1 double bed)

-terrace -2 rooms -3 mattresses