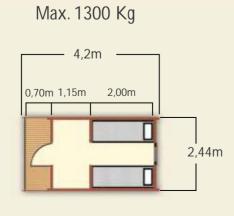

due to the product development.





0,70m 1,15m 2,00m

Max. 1300 Kg







## CAMPING BARREL





#### CAMPING BARREL JULIA:

40 mm spruce Frame material: 28 mm spruce Wall material:

Double roofing felt (black) Roof material:

Door with double glazed window and lock Door:

Capacity: 2 persons

Windows: 1 openable double glazed window

Includes -benches

-2 sleeping places -terrace

-2 rooms

-2 mattresses

Julia and Kristina provide a unique way of camping!

#### **CAMPING BARREL KRISTINA**

Frame material: 40 mm spruce Wall material: 28 mm spruce

Double roofing felt (black) Roof material:

Door: Door with double glazed window and lock

Capacity: 4 persons

1 openable double glazed window Windows:

Includes -benches

-3 sleeping places (1 double bed)

-terrace -2 rooms -3 mattresses