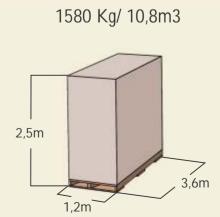

#### 1400 Kg/ 9,3m3

ROMA 13 m2

1580 Kg/ 10,8m3

MILANO 7 m2 PALERMO 17 m2

1780 Kg/ 11,9m3