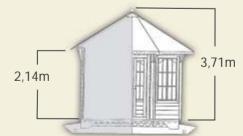

#### CAPRI 10 m2

## 3,53m 2,14m

#### 1400 Kg/ 9,3m3

ROMA 13 m2

1580 Kg/ 10,8m3

MILANO 7 m2 PALERMO 17 m2

1780 Kg/ 11,9m3