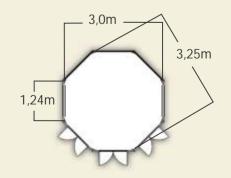

#### GRILLKOTA 12 m2:

Corners:

45 mm flat or semi round pine log profile Frame material:

Roof material: 18 mm pine panel

Roofin felt (many color options) Roofing material:

Glue frame door with double glazed windows Door: Four (4) double glazed openable windows Windows:

Grillkota A Benches and floor elements

Grillkota B A + grill, grill tables, fish tables and smoke collector

Grillkota C B + tea pot, frying pan, 7 reindeer skins and lapland's products.

Lapland's products Wooden tables and cutlery for 6 persons, 6 big and small "kuksa" Lapland wooden