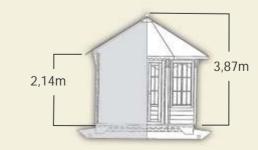

Victoria C

#### PARIS 13 m2:

Corners:

45 mm double tongue round or flat pine log profile Frame material:

Roof material: 18mm pine panel

Roofing felt (many colors) 28 mm floor Roofing:

Floor:

Door:

Double door with double glazed window and lock Two (2) closed and two (2) openable double glazed windows. Windows:









## PAVILIONS



#### MILANO, CAPRI, ROMA, PALERMO:

Corners:

45 mm double tongue round or flat pine log profile Frame material:

Roof material:

18mm pine panel
Roofing felt (many colors)
28 mm floor Roofing:

Floor:

Door:

Double door with double glazed window and lock Two (2) closed and two (2) openable double glazed windows. Windows:

#### CAPRI 10 m2



## 3,53m 2,14m

#### 1400 Kg/ 9,3m3



ROMA 13 m2





1580 Kg/ 10,8m3



MILANO 7 m2 PALERMO 17 m2











1780 Kg/ 11,9m3



## BARREL SAUNA







#### BARREL SAUNA VALTER & ALEX (Horizontal):

Frame material: 40 mm spruce Wall material: 28 mm spruce

Roof material: Double roofing felt (black)

Door: Door with double glazed window and lock

Capacity: 4-6 persons

Windows: 2 double glazed windows (1 openable window)

Includes -benches

-wooden or electric heater & water boiler

-heater's stones-chimney

-2 double glazed windows

-terrace

-washing room (Only VALTER)

Valter and Alex are assembled in our factory so you do not need to stress!

#### BARREL SAUNA OSKAR (Vertical):

Frame material: 40 mm spruce Roof material: Roofing felt (black)

Door: Door with double glazed window and lock

Capacity: 4-6 persons

Windows: 8 double glazed windows

Includes -benches

-wooden or electric heater &