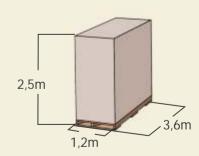

, seat covers, curtains and pillows. Victoria C

#### PARIS 13 m2:

Corners:

45 mm double tongue round or flat pine log profile Frame material:

Roof material: 18mm pine panel

Roofing felt (many colors) 28 mm floor Roofing:

Floor:

Door:

Double door with double glazed window and lock Two (2) closed and two (2) openable double glazed windows. Windows:









## PAVILIONS



#### MILANO, CAPRI, ROMA, PALERMO:

Corners:

45 mm double tongue round or flat pine log profile Frame material:

Roof material:

18mm pine panel
Roofing felt (many colors)
28 mm floor Roofing:

Floor:

Door:

Double door with double glazed window and lock Two (2) closed and two (2) openable double glazed windows. Windows:

#### CAPRI 10 m2



## 3,53m 2,14m

#### 1400 Kg/ 9,3m3



ROMA 13 m2





1580 Kg/ 10,8m3



MILANO 7 m2 PALERMO 17 m2











1780 Kg/ 11,9m3



## BARREL SAUNA







#### BARREL SAUNA VALTER & ALEX (Horizontal):

Frame material: 40 mm spruce Wall material: 28 mm spruce

Roof material: Double roofing felt (black)

Door: Door with double glazed window and lock

Capacity: 4-6 persons

Windows: 2 double glazed windows (1 openable window)

Includes -benches

-wooden or electric heater & water boiler

-heater's stones-chimney

-2 double glazed windows

-terrace

-washing room (Only VALTER)

Valter and Alex are assembled in our factory so you do not need to stress!

#### BARREL SAUNA OSKAR (Vertical):

Frame material: 40 mm spruce Roof material: Roofing felt (black)

Door: Door with double glazed window and lock

Capacity: 4-6 persons

Windows: 8 double glazed windows

Includes -