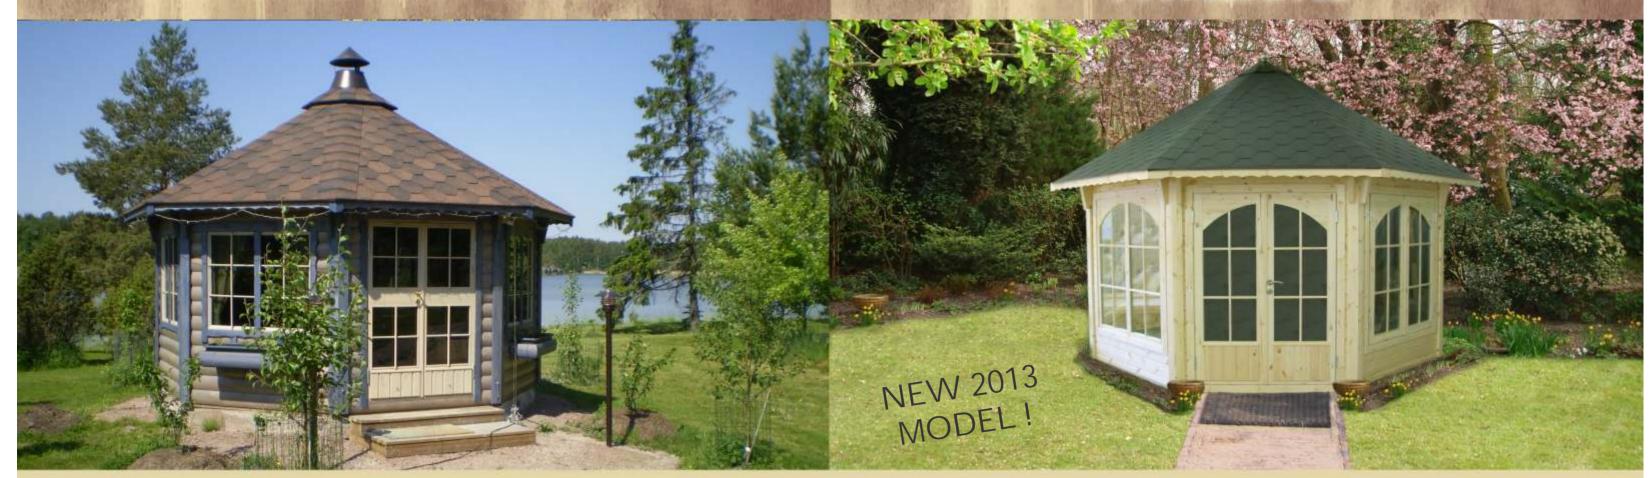

## GRILLKOTA Original All windows are openable! GRILLKOTA 6,5 & 9 m2 The Grillkota

Corners:

45 mm flat or semi round pine log profile Frame material:

Roof material: 18 mm pine panel

Roofin felt (many color options) Roofing material:

- An unique way to experience rural Lapland!

"Grillkota was designed for many differentpurposes. It offers you a place to prepare your food and spend time with mother nature. Thick 45 mm walls, double glazed windows and strong roof gives you the perfect shelter against cold, rain and wind.

Element based grillkota is fast and easy to assemble. We offer you different roof colors and wall profiles, so let us fulfil your dreams!"