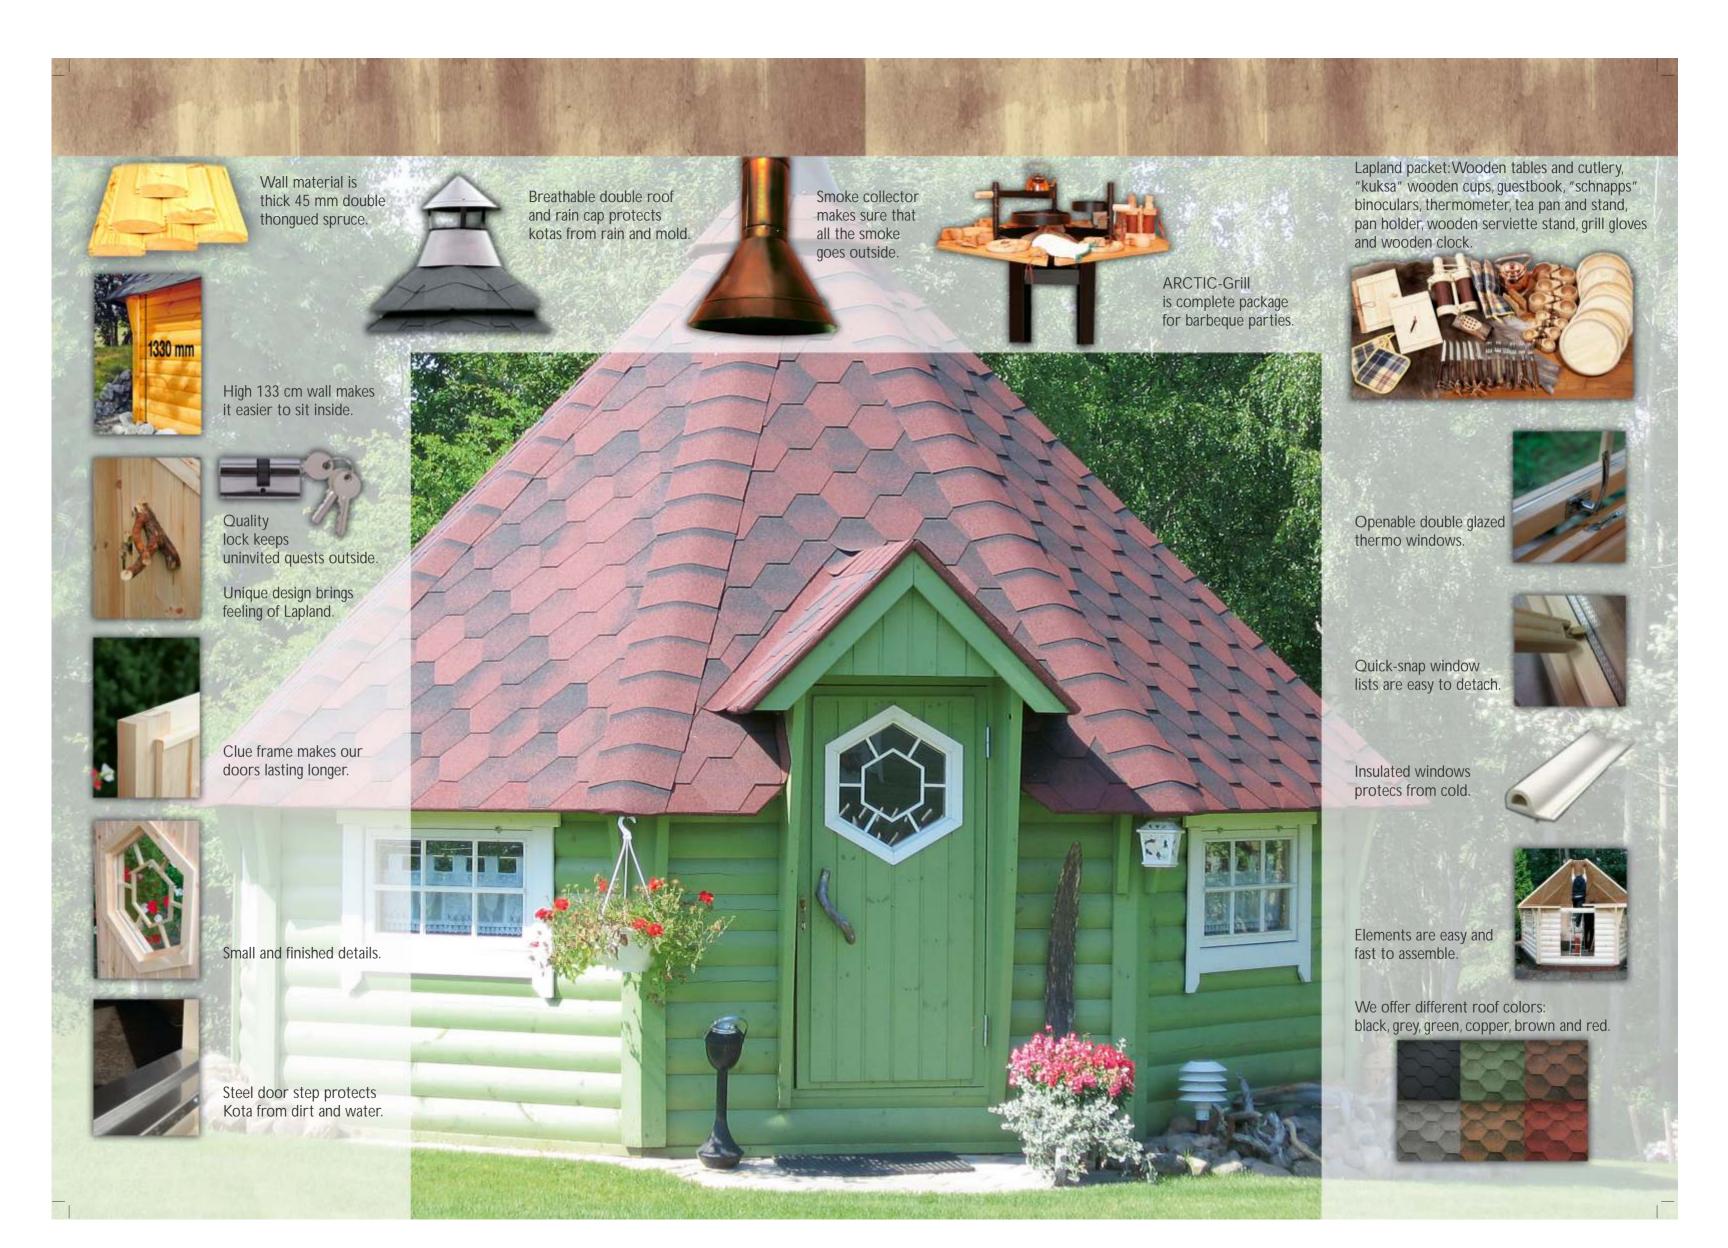

## GRILLKOTA Original All windows are openable! GRILLKOTA 6,5 & 9 m2 The Grillkota

Corners:

45 mm flat or semi round pine log profile Frame material:

Roof material: 18 mm pine panel

Roofin felt (many color options) Roofing material:

Glue frame door with double glazed windows Door: Windows: Three (3) double glazed openable windows

Grillkota A Benches and floor elements

Grillkota B A + grill, grill tables, fish tables and smoke collector

Grillkota C B + tea pot, frying pan, 5 reindeer skins and lapland's products.

Lapland's products Wooden tables and cutlery for 6 persons, 6 big and small "kuksa" Lapland wooden

cups, guestbook, "schnapps" binoculars, thermometer, copper kettle and stand, pan holder, wooden serviette stand, pair of grill gloves, clock in wood and

- An unique way to experience rural Lapland!

"Grillkota was designed for many differentpurposes. It offers you a place to prepare your food and spend time with mother nature. Thick 45 mm walls, double glazed windows and strong roof gives you the perfect shelter against cold, rain and wind.

Element based grillkota is fast and easy to assemble. We offer you different roof colors and wall profiles, so let us fulfil your dreams!"