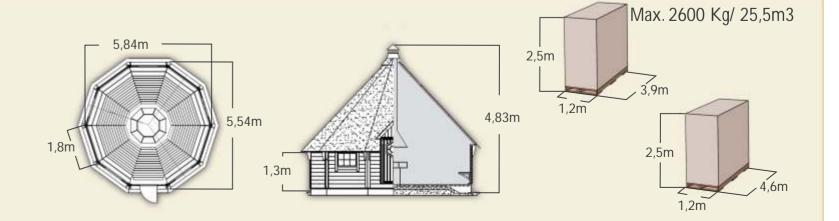

### SAUNAKOTA 17 m2 / 2

#### SAUNAKOTA 17 m2:

Corners:

45 mm flat or semi round pine log profile Frame material:

18 mm pine panel Roof material:

Roofin felt (many color options) Roofing material:

Glue frame door with double glazed windows Door:

Double glazed windows Windows:

Content:

Saunakota 17A Benches, floor elements

Saunakota 17B A + wooden stove/oven, grill and smoke collector

B + lapland's paket and 3 reindeer skins. Combikota 17C

Lapland's products are included into Cobikota 17C paket:

#### 1400 Kg/ 9,3m3

ROMA 13 m2

1580 Kg/ 10,8m3

MILANO 7 m2 PALERMO 17 m2

1780 Kg/ 11,9m3