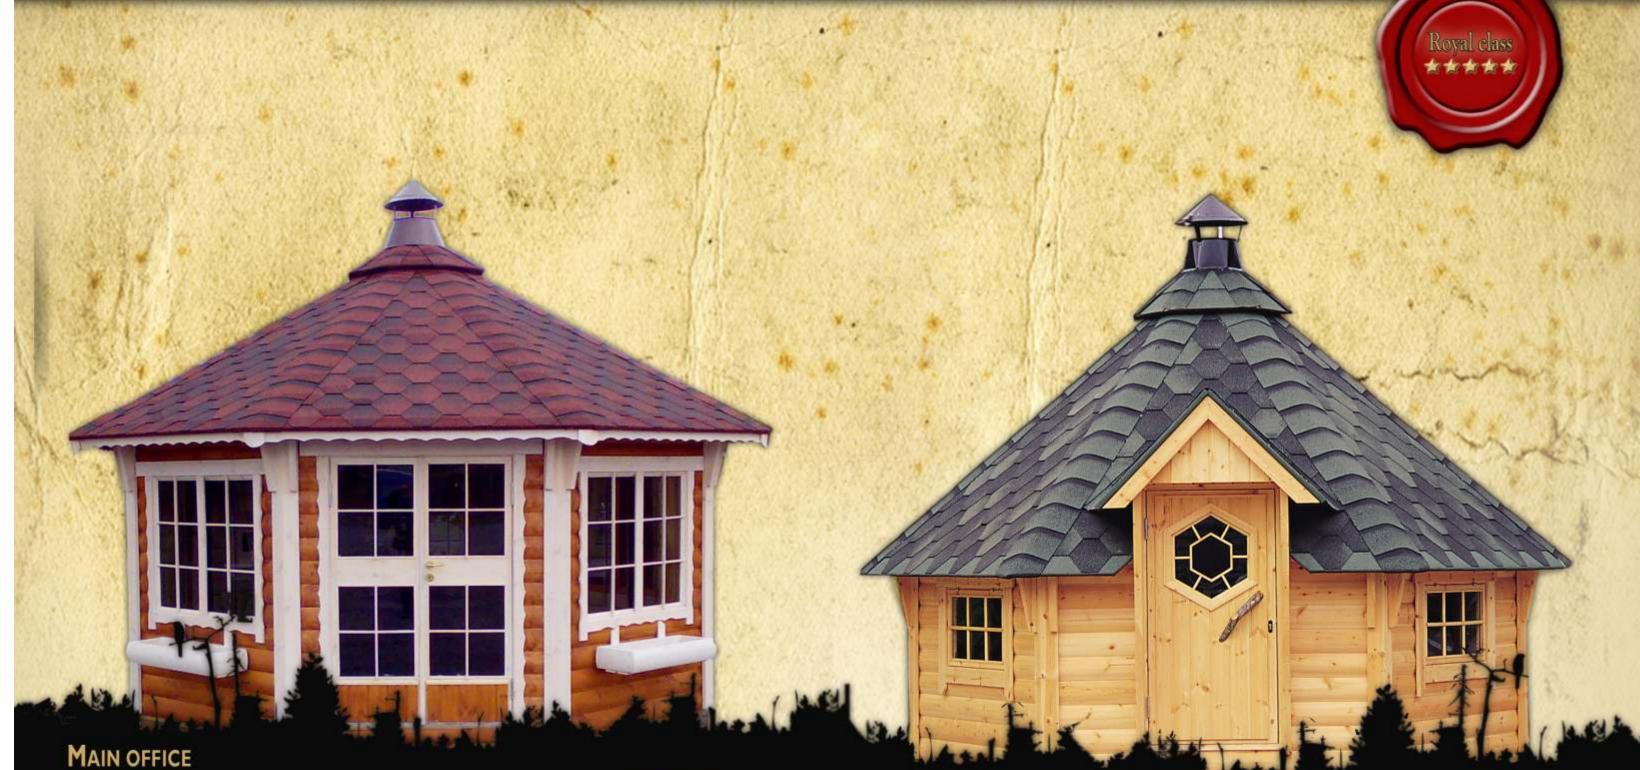

## GRILLKOTA Original All windows are openable! GRILLKOTA 6,5 & 9 m2 The Grillkota

Corners:

45 mm flat or semi round pine log profile Frame material:

Roof material: 18 mm pine panel

Roofin felt (many color options) Roofing material:

Glue frame door with double glazed windows Door: Windows: Three (3) double glazed openable windows

Grillkota A Benches and floor elements

Grillkota B A + grill, grill tables, fish tables and smoke collector

Grillkota C B + tea pot, frying pan, 5 reindeer skins and lapland's products.

Lapland's products Wooden tables and cutlery for 6 persons, 6 big and small "kuksa" Lapland wooden

cups, guestbook, "schnapps" binoculars, thermometer, copper kettle and stand, pan holder, wooden serviette stand, pair of grill gloves, clock in wood and

- An unique way to experience rural Lapland!

"Grillkota was designed for many differentpurposes. It offers you a place to prepare your food and spend time with mother nature. Thick 45 mm walls, double glazed windows and strong roof gives you the perfect shelter against cold, rain and wind.

Element based grillkota is fast and easy to assemble. We offer you different roof colors and wall profiles, so let us fulfil your dreams!"