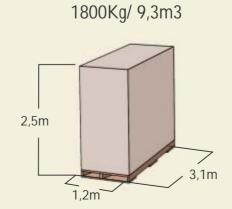

#### 1400 Kg/ 9,3m3

ROMA 13 m2

1580 Kg/ 10,8m3

MILANO 7 m2 PALERMO 17 m2

1780 Kg/ 11,9m3