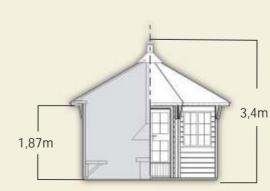

#### The Saunakota

- There is no better way to experience trditional Finnish sauna!

"Finland is know of Lapland and snow. Because of cold and rural areasFinns are also known of their incredible comfortable saunas.

Saunakota was designed so that you and your guests could enjoy the real sauna with proper wooden oven. It takes only 30-40 minutes and the sauna is ready. So prepare yourself for an unforgettable evening with you friends and family!"

Grill room for 10 persons and Sauna for 6 persons!