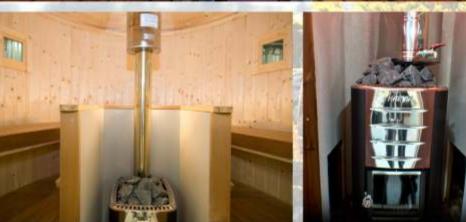

#### BARREL SAUNA VALTER & ALEX (Horizontal):

Frame material: 40 mm spruce Wall material: 28 mm spruce

Roof material: Double roofing felt (black)

Door: Door with double glazed window and lock

Capacity: 4-6 persons

Windows: 2 double glazed windows (1 openable window)

Includes -benches

-wooden or electric heater & water boiler

-heater's stones-chimney

-2 double glazed windows

-terrace

-washing room (Only VALTER)

Valter and Alex are assembled in our factory so you do not need to stress!

#### BARREL SAUNA OSKAR (Vertical):

Frame material: 40 mm spruce Roof material: Roofing felt (black)

Door: Door with double glazed window and lock

Capacity: 4-6 persons

Windows: 8 double glazed windows

Includes -benches

-wooden or electric heater & water boiler

-heater's stones-chimney

-8 double glazed windows

\*Photos may vary from original product. Arctic Finland House reserves all the rights for product changes due to the product development.