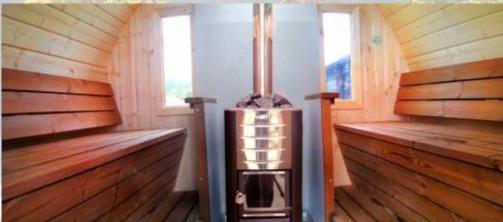

#### BARREL SAUNA VALTER & ALEX (Horizontal):

Frame material: 40 mm spruce Wall material: 28 mm spruce

Roof material: Double roofing felt (black)

Door: Door with double glazed window and lock

Capacity: 4-6 persons

Windows: 2 double glazed windows (1 openable window)

Includes -benches

-wooden or electric heater & water boiler

-heater's stones-chimney

-2 double glazed windows

-terrace

-washing room (Only VALTER)

Valter and Alex are assembled in our factory so you do not need to stress!