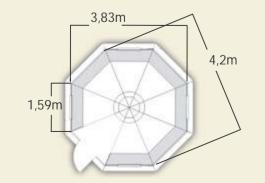

#### GRILLKOTA 25 m2:

\*Photo's tables and benches are not included in normal delivery and grill is Deluxe grill.

Corners:

Frame material: 45 mm flat or semi round pine log profile

Roof material: 18 mm pine panel

Roofing material:

Roofin felt (many color options)
Glue frame door with double glazed windows Door: Five (5) double glazed openable windows Windows:

Benches and floor elements Grillkota A

Grillkota B A + grill, grill tables, fish tables and smoke collector

B + tea pot, frying pan, 9 reindeer skins and lapland's products. Grillkota C

Lapland's products Wooden tables and cutlery for 6 persons, 6 big and small "kuksa" Lapland wooden

cups, guestbook, "schnapps" binoculars, thermometer, copper kettle and stand,