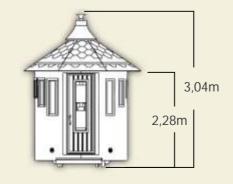

#### MILANO, CAPRI, ROMA, PALERMO:

Corners:

45 mm double tongue round or flat pine log profile Frame material:

Roof material:

18mm pine panel
Roofing felt (many colors)
28 mm floor Roofing:

Floor:

Door:

Double door with double glazed window and lock Two (2) closed and two (2) openable double glazed windows. Windows:

#### CAPRI 10 m2

#### 1400 Kg/ 9,3m3

ROMA 13 m2

1580 Kg/ 10,8m3

MILANO 7 m2 PALERMO 17 m2

1780 Kg/ 11,9m3