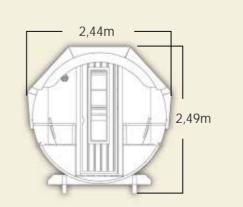

#### CAMPING BARREL JULIA:

40 mm spruce Frame material: 28 mm spruce Wall material:

Double roofing felt (black) Roof material:

Door with double glazed window and lock Door:

Capacity: 2 persons

Windows: 1 openable double glazed window

Includes -benches

-2 sleeping places -terrace

-2 rooms

-2 mattresses

Julia and Kristina provide a unique way of camping!