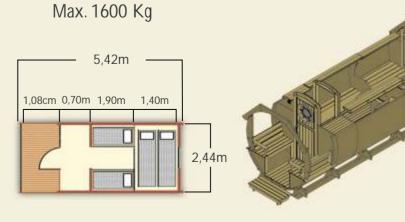

#### **CAMPING BARREL KRISTINA**

Frame material: 40 mm spruce Wall material: 28 mm spruce

Double roofing felt (black) Roof material:

Door: Door with double glazed window and lock

Capacity: 4 persons

1 openable double glazed window Windows:

Includes -benches

-3 sleeping places (1 double bed)

-terrace -2 rooms -3 mattresses