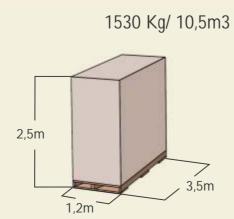

#### GRILLKOTA 12 m2:

Corners:

45 mm flat or semi round pine log profile Frame material:

Roof material: 18 mm pine panel

Roofin felt (many color options) Roofing material:

Glue frame door with double glazed windows Door: Four (4) double glazed openable windows Windows: