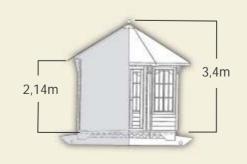

#### CAPRI 10 m2

## 3,53m 2,14m

#### 1400 Kg/ 9,3m3

ROMA 13 m2

1580 Kg/ 10,8m3

MILANO 7 m2 PALERMO 17 m2

1780 Kg/ 11,9m3