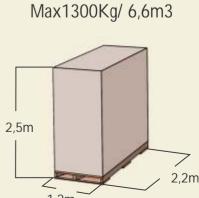

ables and smoke collector

Grillkota C B + tea pot, frying pan, 5 reindeer skins and lapland's products.

Lapland's products Wooden tables and cutlery for 6 persons, 6 big and small "kuksa" Lapland wooden

cups, guestbook, "schnapps" binoculars, thermometer, copper kettle and stand, pan holder, wooden serviette stand, pair of grill gloves, clock in wood and

- An unique way to experience rural Lapland!

"Grillkota was designed for many differentpurposes. It offers you a place to prepare your food and spend time with mother nature. Thick 45 mm walls, double glazed windows and strong roof gives you the perfect shelter against cold, rain and wind.

Element based grillkota is fast and easy to assemble. We offer you different roof colors and wall profiles, so let us fulfil your dreams!"











#### GRILLKOTA 12 m2:

Corners:

45 mm flat or semi round pine log profile Frame material:

Roof material: 18 mm pine panel

Roofin felt (many color options) Roofing material:

Glue frame door with double glazed windows Door: Four (4) double glazed openable windows Windows:

Grillkota A Benches and floor elements

Grillkota B A + grill, grill tables, fish tables and smoke collector

Grillkota C B + tea pot, frying pan, 7 reindeer skins and lapland's products.

Lapland's products Wooden tables and cutlery for 6 persons, 6 big and small "kuksa" Lapland wooden

cups, guestbook, "schnapps" binoculars, thermometer, copper kettle and stand,

pan holder, wooden serviette stand, pair of grill gloves, clock in wood.

#### GRILLKOTA 14,9 m2:

Corners:

Frame material: 45 mm flat or semi round pi