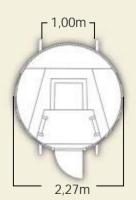

## CAMPING BARREL

#### CAMPING BARREL JULIA:

40 mm spruce Frame material: 28 mm spruce Wall material:

Double roofing felt (black) Roof material:

Door with double glazed window and lock Door:

Capacity: 2 persons

Windows: 1 openable double glazed window

Includes -benches

-2 sleeping places -terrace

-2 rooms

-2 mattresses

Julia and Kristina provide a unique way of camping!

#### **CAMPING BARREL KRISTINA**

Frame material: 40 mm spruce Wall material: 28 mm spruce

Double roofing felt (black) Roof material:

Door: Door with double glazed window and lock

Capacity: 4 persons

1 openable double glazed window Windows:

Includes -benches

-3 sleeping places (1 double bed)

-terrace -2 rooms -3 mattresses