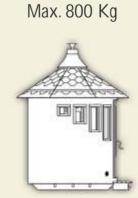

#### MILANO, CAPRI, ROMA, PALERMO:

Corners:

45 mm double tongue round or flat pine log profile Frame material:

Roof material:

18mm pine panel
Roofing felt (many colors)
28 mm floor Roofing:

Floor:

Door:

Double door with double glazed window and lock Two (2) closed and two (2) openable double glazed windows. Windows:

#### 1400 Kg/ 9,3m3

ROMA 13 m2

1580 Kg/ 10,8m3

MILANO 7 m2 PALERMO 17 m2

1780 Kg/ 11,9m3