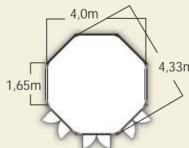

## GRILLKOTA Original All windows are openable! GRILLKOTA 6,5 & 9 m2 The Grillkota

Corners:

45 mm flat or semi round pine log profile Frame material:

Roof material: 18 mm pine panel

Roofin felt (many color options) Roofing material:

Glue frame door with double glazed windows Door: Windows: Three (3) double glazed openable windows

Grillkota A Benches and floor elements

Grillkota B A + grill, grill tables, fish tables and smoke collector

Grillkota C B + tea pot, frying pan, 5 reindeer skins and lapland's products.

Lapland's products Wooden tables and cutlery for 6 persons, 6 big and small "kuksa" Lapland wooden

cups, guestbook, "schnapps" binoculars, thermometer, copper kettle and stand, pan holder, wooden serviette stand, pair of grill gloves, clock in wood and