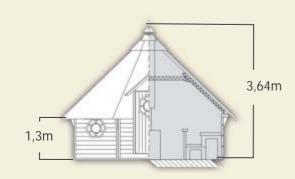

#### The Saunakota

- There is no better way to experience trditional Finnish sauna!

"Finland is know of Lapland and snow. Because of cold and rural areasFinns are also known of their incredible comfortable saunas.

Saunakota was designed so that you and your guests could enjoy the real sauna with proper wooden oven. It takes only 30-40 minutes and the sauna is ready. So prepare yourself for an unforgettable evening with you friends and family!"