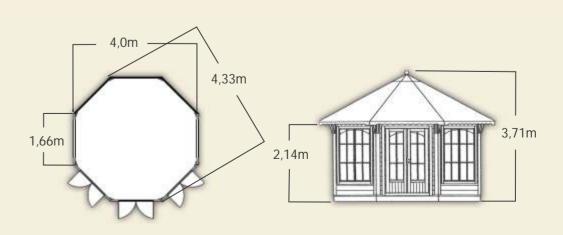

#### GRILLKOTA 14,9 m2:

Corners:

Frame material: 45 mm flat or semi round pine log profile

Roof material: 18 mm pine panel

Roofing material:

Roofin felt (many color options)
Glue frame door with double glazed windows Door: Four (4) double glazed openable windows Windows: